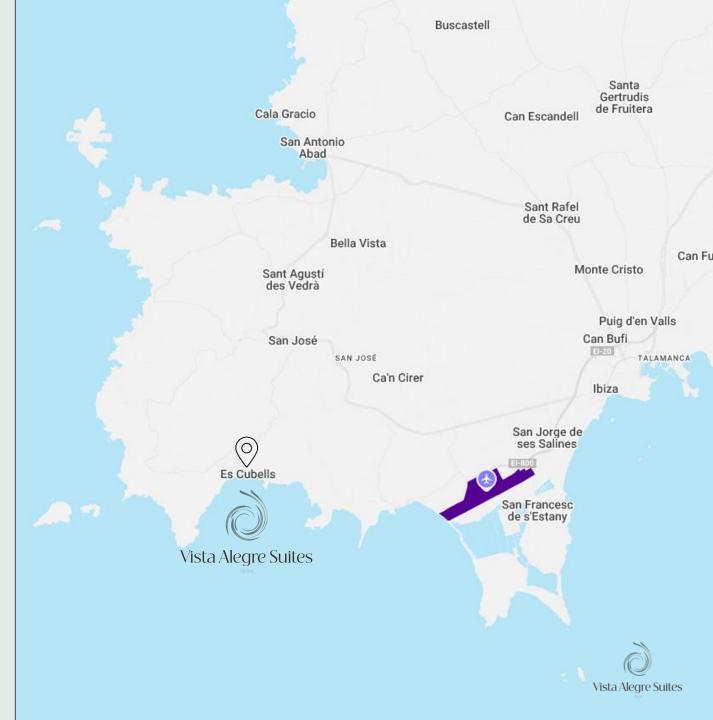

# ...surrounded by the best spots in Ibiza

Es Cubells 3,5 kilometres

Cala Jondal 8,5 kilometres

Cala d'Hort 7,4 kilometres

Marina Ibiza 17 kilometres

Airport 12,5 kilometres